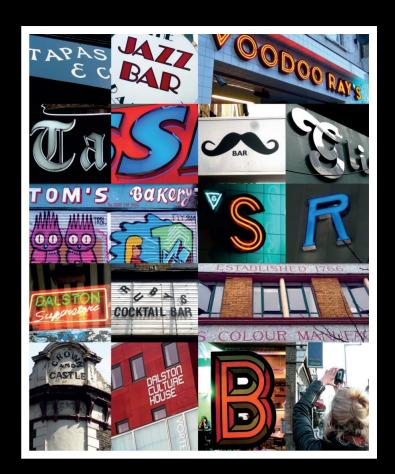

### Some history of fonts?

The first typeface was a Blackletter, used on the first printing press, in 1440.

This typeface design was created to mimic the calligraphic handwriting used by monks to hand-transcribe manuscripts prior to the invention of the printing press.

### The oldest English font?

Blackletter, also known as the Old English, Gothic, or Fraktur was the first invented font in the world.

The style received recognition from many people due to its dramatic thick, and thin strokes.