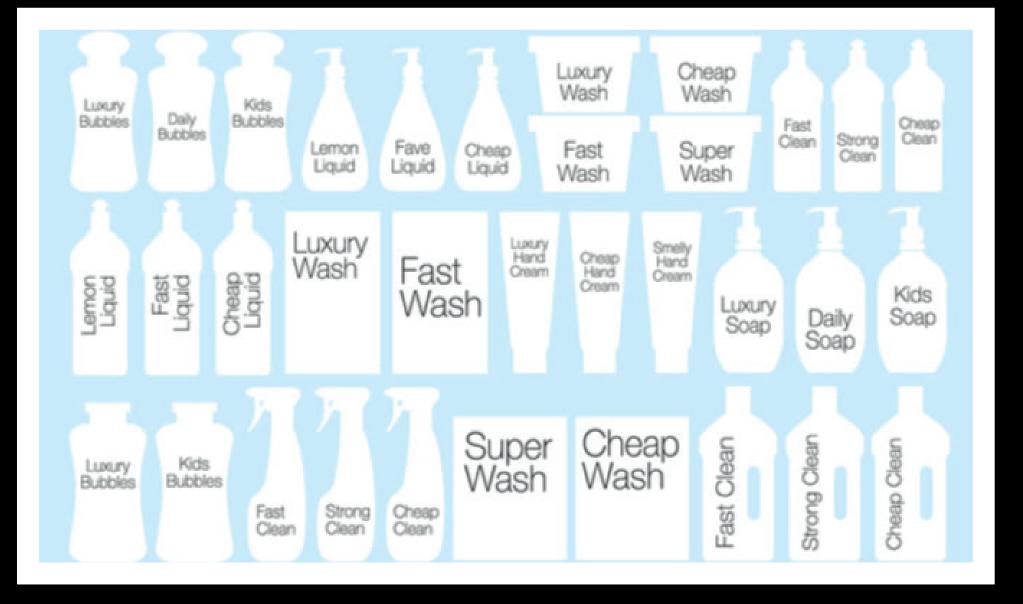

Kids Bubbles

Luxury Bubbles

STRONG CLEAN

Cheap

Fast Clean Cheap Wash Super Wash

Fast Clean

STRONG CLEAN

Cheap Clean

Super Wash Fast Wash

Cheap Wash Quxury Wash

Remon Riquid

Cheap Liquid Fast Liquid STRONG CLEAN

Fast Clean Cheap Clean Kids Bubbles

Daily Bubbles Luxury Bulbles

Cheap

Semon Siguid

Fast Liquid Fast Wash Luxury Wash

Cheap Hand Cream Emelly Kand Gream Luzury Hand Cream

> Kids Soap

Luxury Soap

Saily Soap