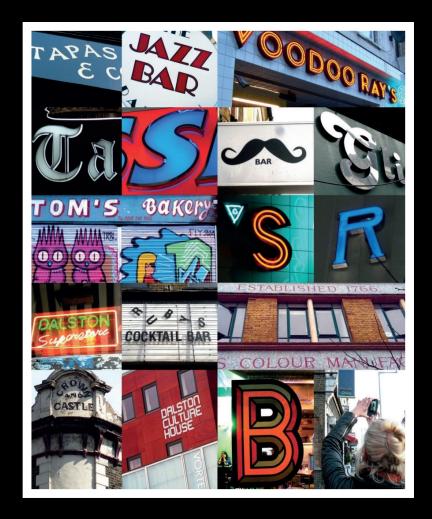

### Some history of fonts?

The first typeface was a Blackletter, used on the first printing press, in 1440.

This typeface design was created to mimic the calligraphic handwriting used by monks to hand-transcribe manuscripts prior to the invention of the printing press.

### The oldest English font?

Blackletter, also known as the Old English, Gothic, or Fraktur was the first invented font in the world.

The style received recognition from many people due to its dramatic thick, and thin strokes.