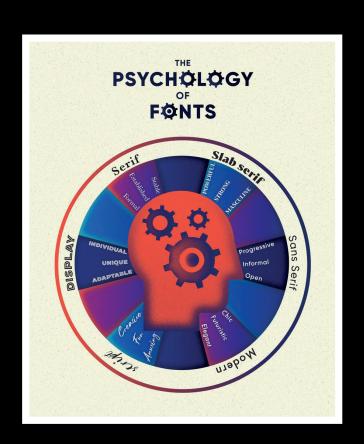

### **Psychology of Fonts**

Designers can manipulate the psychological responses of their viewers by making informed choices of a design such as colours and fonts.

Most businesses recognise the value of applying the psychology of fonts in marketing and brand design..

### Fonts have emotions?

Different fonts have been proven to have astonishing effects on human psychology, with some powerful fonts even able to alter the taste of food or make people angry to the point of social revolution